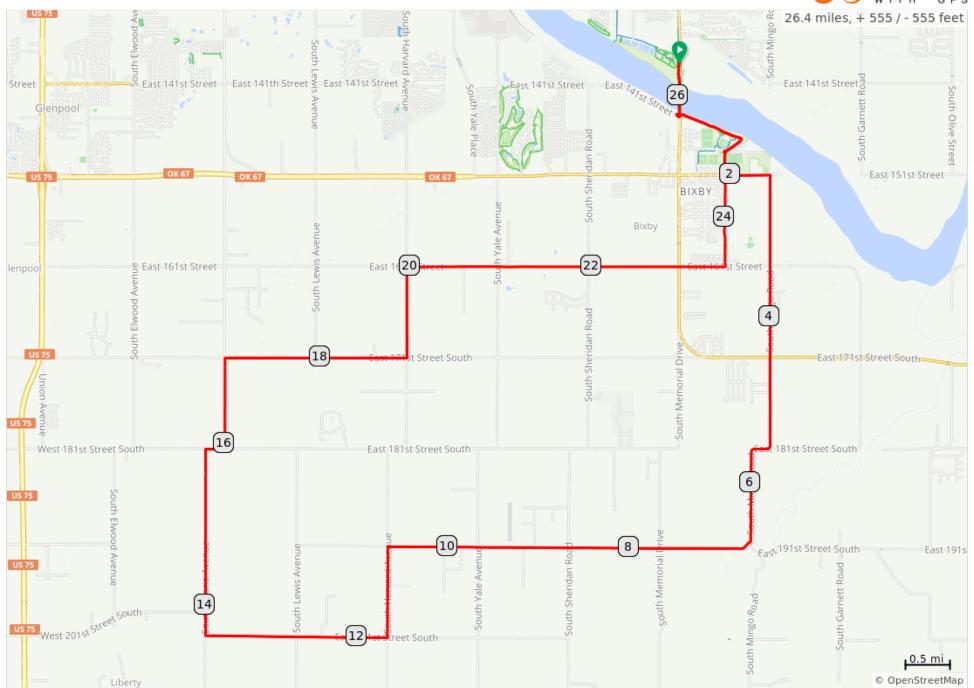

## Fall Ride - 26

| Dist | Note                                                               | Next |
|------|--------------------------------------------------------------------|------|
| 0.0  | Start of route                                                     | 0.6  |
| 0.6  | R to stay on Riverwalk Trail                                       | 8.0  |
| 1.4  | Continue onto N Riverview Dr                                       | 0.2  |
| 1.6  | At the traffic circle, continue straight to stay on N Riverview Dr | 0.3  |
| 1.9  | L onto E 151st St S                                                | 0.5  |
| 2.4  | R onto S Mingo Rd                                                  | 4.2  |
| 6.6  | R onto E 191st St S                                                | 4.0  |
| 10.7 | L onto S 33rd E Ave/S Harvard Ave                                  | 1.0  |
| 11.7 | R onto E 201st St S                                                | 0.1  |
| 11.8 | C-Store                                                            | 1.9  |
| 13.7 | R onto S 13th E Ave/S Peoria Ave                                   | 2.1  |
| 15.7 | R onto E 181st St S                                                | 0.2  |
| 15.9 | L onto S Peoria Ave                                                | 1.0  |
| 16.9 | R onto East 171st St S                                             | 2.0  |
| 18.9 | L onto S 33rd E Ave/S Harvard Ave                                  | 1.0  |
| 20.0 | R onto E 161st St                                                  | 3.5  |
| 23.5 | L onto S Riverview Dr                                              | 1.3  |
| 24.7 | At the traffic circle, continue straight to stay on N Riverview Dr | 0.2  |
| 24.9 | Continue onto Riverwalk Trail                                      | 0.8  |
| 25.8 | L to stay on Riverwalk Trail                                       | 0.6  |
| 26.4 | End of route                                                       | 0.0  |