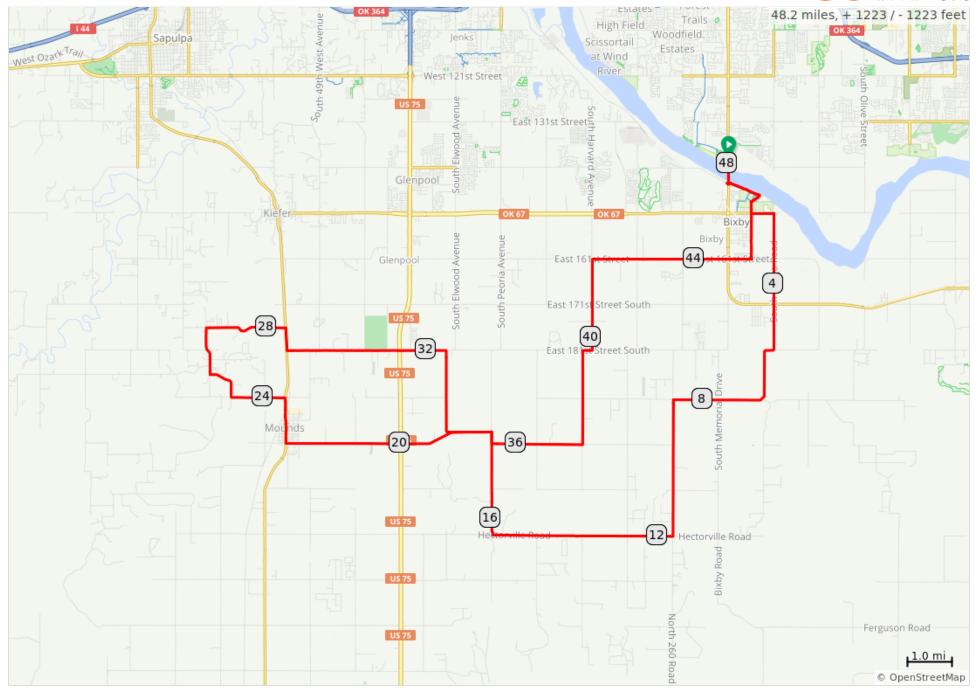

## Fall Ride - 48

| Dist | Note                                                               | Next |
|------|--------------------------------------------------------------------|------|
| 0.0  | Start of route                                                     | 0.6  |
| 0.6  | R to stay on Riverwalk Trail                                       | 0.8  |
| 1.4  | Continue onto N Riverview Dr                                       | 0.2  |
| 1.6  | At the traffic circle, continue straight to stay on N Riverview Dr | 0.3  |
| 1.9  | L onto E 151st St S                                                | 0.5  |
| 2.4  | R onto S Mingo Rd                                                  | 4.2  |
| 6.6  | R onto E 191st St S                                                | 2.0  |
| 8.7  | L onto S 65th E Ave/S Sheridan Rd                                  | 3.0  |
| 11.7 | R onto 221st St/E0810 Rd/<br>Hectorville Rd                        | 1.0  |
| 12.7 | C-Store                                                            | 3.0  |
| 15.6 | R onto N 220 Rd/S Peoria                                           | 2.3  |
| 17.9 | L onto E 201st St S                                                | 4.1  |
| 22.0 | Continue onto 8th St                                               | 0.5  |
| 22.5 | R onto Commercial Ave                                              | 0.0  |
| 22.6 | C-Store                                                            | 1.0  |
| 23.5 | L onto W 191st St S/E0780 Rd                                       | 1.2  |
| 24.7 | R onto Pickett Praire Rd                                           | 0.8  |
| 25.6 | R onto S 85th W Ave                                                | 0.3  |
| 25.9 | Continue onto S 89th W Ave                                         | 0.7  |
| 26.6 | R onto W 176th St S                                                | 1.8  |
| 28.4 | R onto US-75 ALT S                                                 | 0.5  |
| 28.9 | L onto W 181st St S                                                | 3.5  |
| 32.4 | R onto S Elwood Ave                                                | 1.8  |
| 34.2 | Slight L                                                           | 0.1  |
| 34.3 | Continue onto W 201st St/West 201st St S                           | 0.8  |
| 35.2 | Continue onto S 13th E Ave/S<br>Peoria Ave                         | 0.3  |
| 35.4 | L onto E 201st St S                                                | 1.8  |
| 37.3 | C-Store                                                            | 0.2  |
| 37.4 | L onto S 33rd E Ave/S Harvard Ave                                  | 2.1  |
| 39.5 | R onto E 181st St S                                                | 0.2  |
| 39.7 | L onto S Harvard Ave                                               | 2.0  |
| 41.7 | R onto E 161st St                                                  | 3.5  |
| 45.2 | L onto S Riverview Dr                                              | 1.3  |
| 46.5 | At the traffic circle, continue straight onto N Riverview Dr       | 0.2  |
| 46.7 | Continue onto Riverwalk Trail                                      | 0.8  |
| 47.6 | L to stay on Riverwalk Trail                                       | 0.6  |
| 48.2 | End of route                                                       | 0.0  |

48.2 miles. +1223/-1223 feet