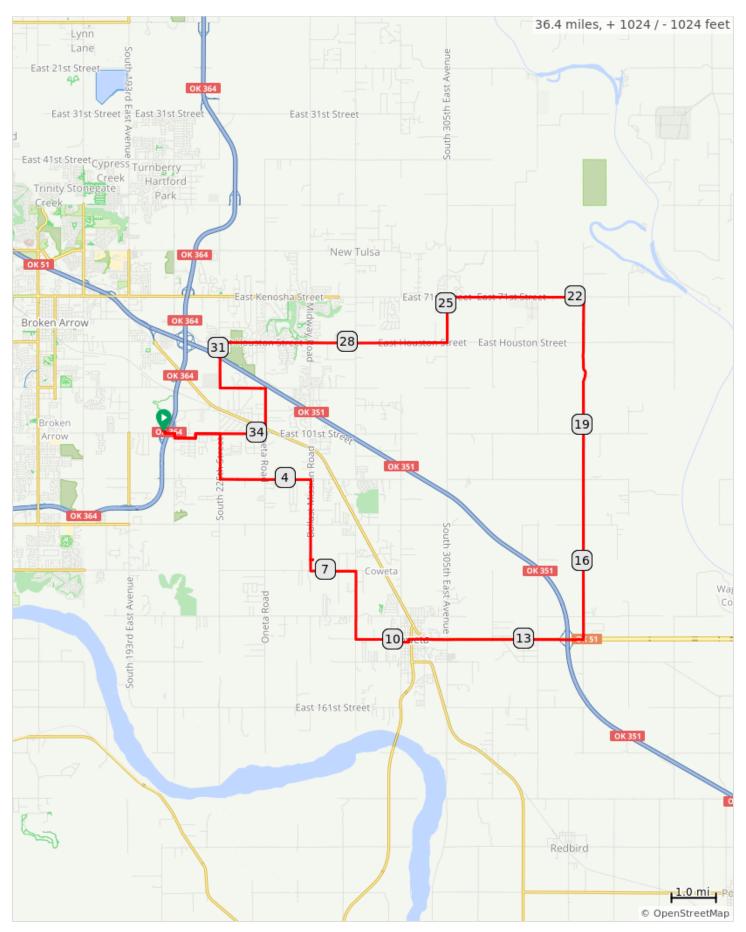

## NSU 36 Mile Loop

## NSU 36 Mile Loop

| Dist | Note                                                                                                        | Next |
|------|-------------------------------------------------------------------------------------------------------------|------|
| 0.0  | Start of route                                                                                              | 0.1  |
| 0.1  | Right toward E 101st St/New<br>Orleans St                                                                   | 0.0  |
| 0.1  | Right toward E 101st St/New<br>Orleans St                                                                   | 0.0  |
| 0.1  | Left onto E 101st St/New Orleans St                                                                         | 0.2  |
| 0.3  | Right onto S 209th E Ave                                                                                    | 0.1  |
| 0.4  | Left onto E 102nd St S                                                                                      | 0.5  |
| 0.9  | Left onto Whispering Hill                                                                                   | 0.1  |
| 1.0  | Right onto East New Orleans<br>Street                                                                       | 0.5  |
| 1.5  | Right onto South 225th Street                                                                               | 1.0  |
| 2.5  | Left onto East 111th Street                                                                                 | 2.0  |
| 4.5  | Right onto Ballast Mission Road                                                                             | 1.8  |
| 6.3  | Left                                                                                                        | 0.1  |
| 6.4  | Left onto Ballast Mission Road                                                                              | 0.2  |
| 6.6  | Left onto East 131st Street                                                                                 | 1.0  |
| 7.6  | Right onto South 273rd East<br>Avenue                                                                       | 1.5  |
| 9.1  | Left onto East 146th Street                                                                                 | 8.0  |
| 9.9  | Continue onto S Bixby St/Cl Box                                                                             | 0.2  |
| 10.1 | Right onto CI Box/S Old Main St                                                                             | 0.0  |
| 10.1 | Left onto W Sycamore St                                                                                     | 0.2  |
| 10.4 | Left onto North Bristol Avenue                                                                              | 0.1  |
| 10.4 | Right onto West Chestnut Street                                                                             | 0.4  |
| 10.8 | Keep right                                                                                                  | 0.0  |
| 10.8 | Slight right onto United States<br>Marine Corps Sargeant James R.<br>Graham, III Memorial Highway, OK<br>51 | 0.4  |
| 11.3 | C-Store                                                                                                     | 3.0  |
| 14.3 | Left onto S 353rd E Ave/Lone Star<br>Rd/N4170 Rd                                                            | 7.6  |
| 21.8 | Left onto E0660 Rd/East 71st St S                                                                           | 3.0  |
| 24.8 | Left onto S 305th E Ave/Ben<br>Lumpkin Rd                                                                   | 1.0  |
| 25.8 | Right onto E 81st St S/E Houston St                                                                         | 5.0  |
| 30.8 | Left onto S 225th E Ave/Evans Rd                                                                            | 1.0  |
| 31.8 | Left onto E 91st St                                                                                         | 1.0  |
| 32.8 | Right onto Oneta Road                                                                                       | 0.9  |
| 33.7 | C-Store                                                                                                     | 0.1  |
| 33.9 | Right onto E 101st St                                                                                       | 1.5  |

| Dist | Note                                | Next |
|------|-------------------------------------|------|
| 35.4 | Left onto Whispering Hill           | 0.1  |
| 35.5 | Right onto E 102nd St S             | 0.5  |
| 35.9 | Right onto S 209th E Ave            | 0.1  |
| 36.0 | Left onto E 101st St/New Orleans St | 0.2  |
| 36.3 | Right                               | 0.0  |
| 36.3 | Left                                | 0.0  |
| 36.3 | Left at 2nd Century Trail           | 0.1  |
| 36.4 | End of route                        | 0.0  |