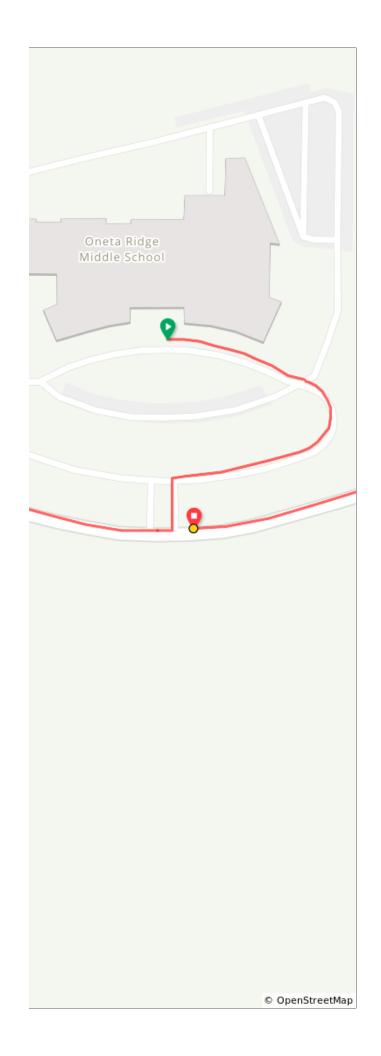

## Oneta Ridge Middle School - 25 mile

| Dist | Note                                |
|------|-------------------------------------|
| 0.0  | Start of route                      |
| 0.1  | Left toward E Quincy PI             |
| 0.1  | Right onto E Quincy PI              |
| 0.3  | Right onto S 241st E Ave/S Oneta Rd |