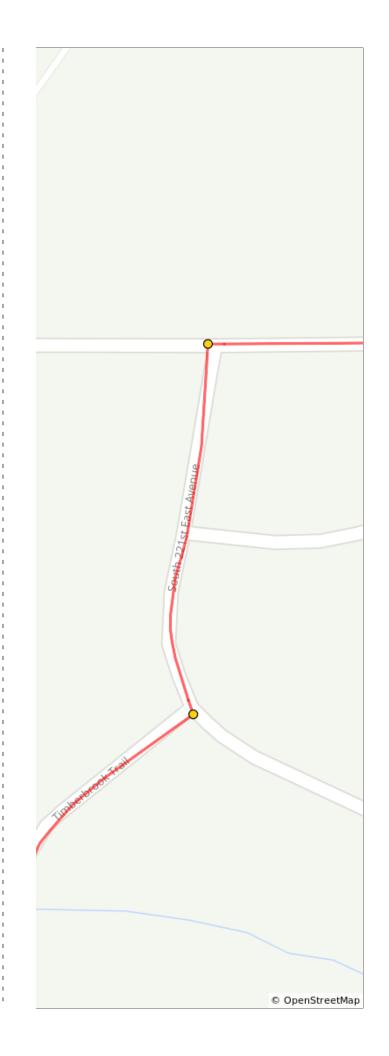

| Dist | Note                               |
|------|------------------------------------|
| 1.0  | Left onto E 81st St S/E Houston St |
| 2.0  | Right onto S 225th E Ave/Evans Rd  |

| Dist | Note                                           |
|------|------------------------------------------------|
| 3.2  | Left onto E68th St                             |
| 3.2  | Right onto S 224th E Ave                       |
| 3.3  | S 224th E Ave turns left and becomes E 68th St |
| 3.4  | Right onto S 223rd E Ave                       |
| 3.4  | Left onto E 67th St                            |
| 3.6  | Right to stay on E 67th St                     |
| 3.6  | Slight right onto S 222nd E Ave                |
| 3.8  | Left onto E 66th St                            |
| 3.8  | Right onto S 221st E Ave                       |
| 4.1  | Right onto Timberbrook Trail                   |

| Dist | Note                             |
|------|----------------------------------|
| 4.3  | Left onto S 221st E Ave          |
| 4.4  | Right onto E 61st St/E Albany St |

| Dist | Note                              |
|------|-----------------------------------|
| 6.7  | Left onto S 257th E Ave/Midway Rd |
| 10.7 | Right onto E 21st St              |