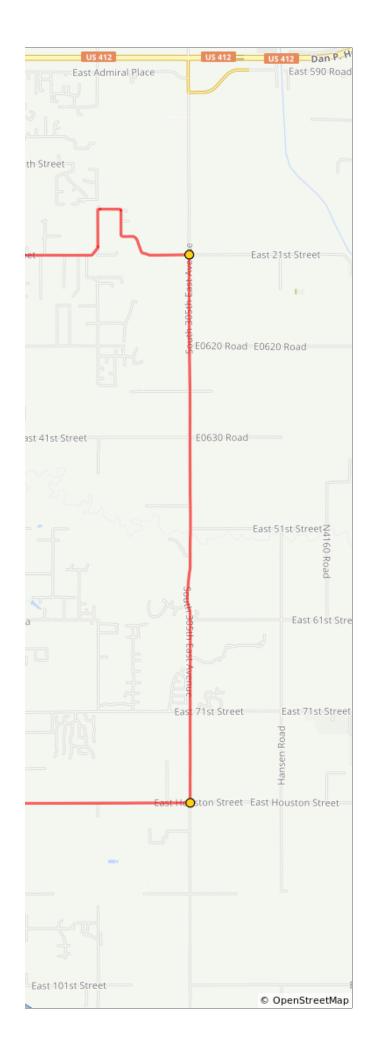

| Dist | Note                             |
|------|----------------------------------|
| 4.3  | Left onto S 221st E Ave          |
| 4.4  | Right onto E 61st St/E Albany St |

| Dist | Note                              |
|------|-----------------------------------|
| 6.7  | Left onto S 257th E Ave/Midway Rd |
| 10.7 | Right onto E 21st St              |

| Dist | Note                                                  |
|------|-------------------------------------------------------|
| 12.6 | Continue straight onto S 289th E<br>Ave/Old Coweta Rd |
| 13.2 | Slight right onto E 21st St                           |
| 13.4 | E 21st St turns right and becomes S 293 E Ave         |

| Dist | Note                                       |
|------|--------------------------------------------|
| 14.6 | Right onto S 305th E Ave/Ben<br>Lumpkin Rd |
| 20.6 | Right onto E 81st St S/E Houston St        |