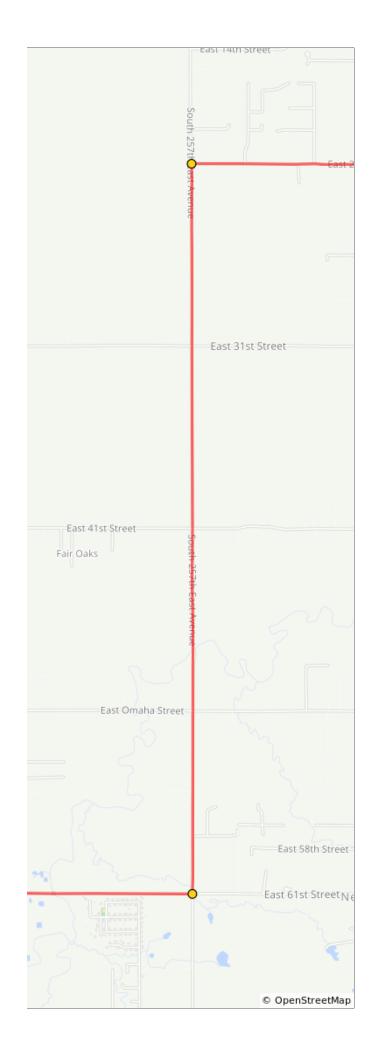

| Dist | Note                             |
|------|----------------------------------|
| 4.3  | Left onto S 221st E Ave          |
| 4.4  | Right onto E 61st St/E Albany St |

| Dist | Note                              |
|------|-----------------------------------|
| 6.7  | Left onto S 257th E Ave/Midway Rd |
| 10.7 | Right onto E 21st St              |