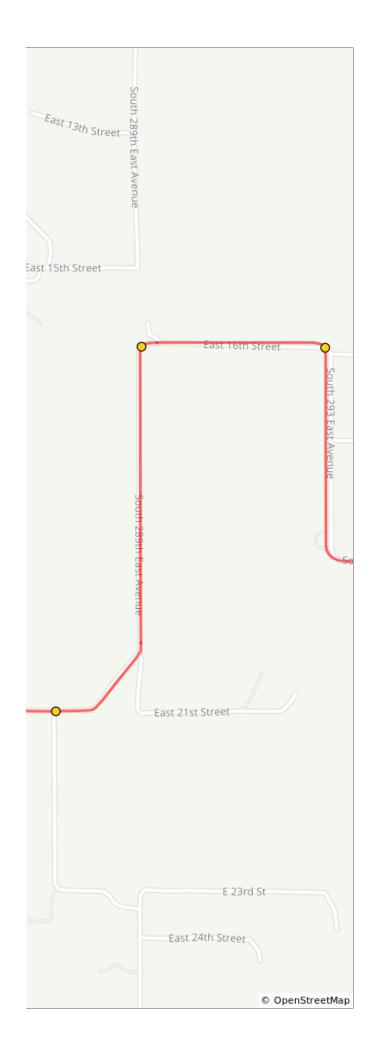

| Dist | Note                                                  |
|------|-------------------------------------------------------|
| 12.6 | Continue straight onto S 289th E<br>Ave/Old Coweta Rd |
| 13.2 | Slight right onto E 21st St                           |
| 13.4 | E 21st St turns right and becomes S 293 E Ave         |