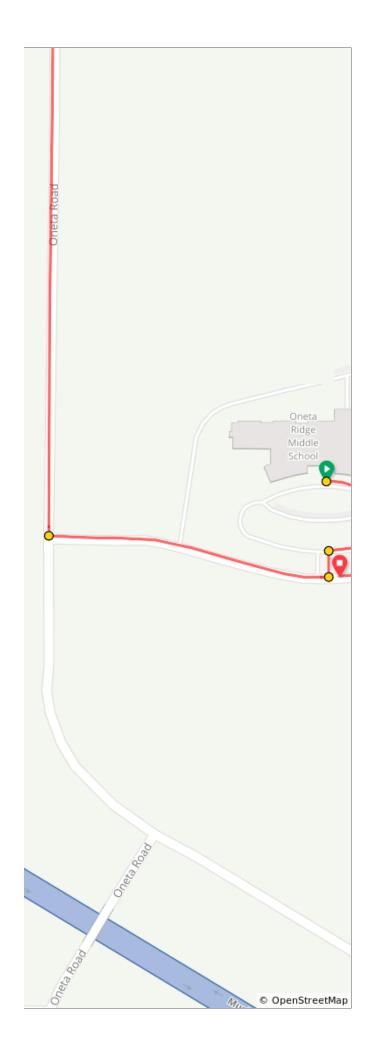

## Oneta Ridge Middle School - 25 mile

## Oneta Ridge Middle School - 25 mile

| Dist | Note                                |
|------|-------------------------------------|
| 0.0  | Start of route                      |
| 0.1  | Left toward E Quincy PI             |
| 0.1  | Right onto E Quincy PI              |
| 0.3  | Right onto S 241st E Ave/S Oneta Rd |