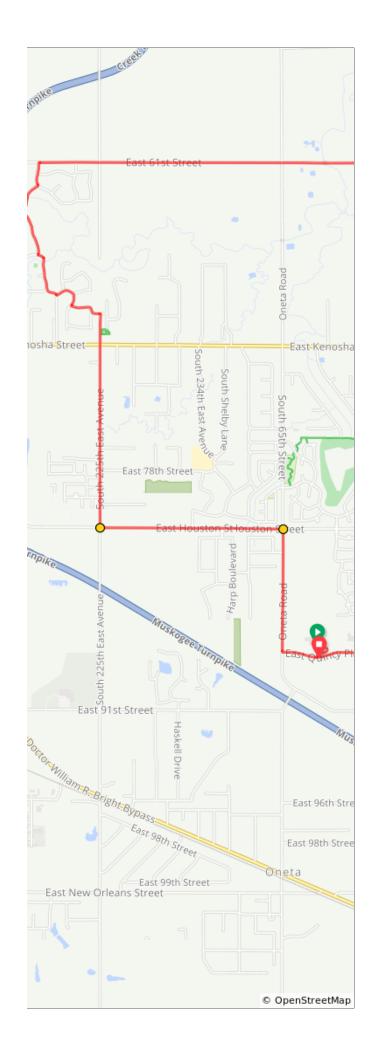

## Oneta Ridge Middle School - 25 mile

| Dist | Note                                |
|------|-------------------------------------|
| 0.0  | Start of route                      |
| 0.1  | Left toward E Quincy PI             |
| 0.1  | Right onto E Quincy PI              |
| 0.3  | Right onto S 241st E Ave/S Oneta Rd |

| Dist | Note                               |
|------|------------------------------------|
| 1.0  | Left onto E 81st St S/E Houston St |
| 2.0  | Right onto S 225th E Ave/Evans Rd  |

| Dist | Note                                           |
|------|------------------------------------------------|
| 3.2  | Left onto E68th St                             |
| 3.2  | Right onto S 224th E Ave                       |
| 3.3  | S 224th E Ave turns left and becomes E 68th St |
| 3.4  | Right onto S 223rd E Ave                       |
| 3.4  | Left onto E 67th St                            |
| 3.6  | Right to stay on E 67th St                     |
| 3.6  | Slight right onto S 222nd E Ave                |
| 3.8  | Left onto E 66th St                            |
| 3.8  | Right onto S 221st E Ave                       |
| 4.1  | Right onto Timberbrook Trail                   |

| Dist | Note                                                                 |
|------|----------------------------------------------------------------------|
| 24.2 | Left onto S Highlands Blvd                                           |
| 24.3 | At the traffic circle, continue straight to stay on S Highlands Blvd |
| 24.5 | At the traffic circle, take the 2nd exit                             |
| 24.8 | Continue onto E Quincy PI                                            |