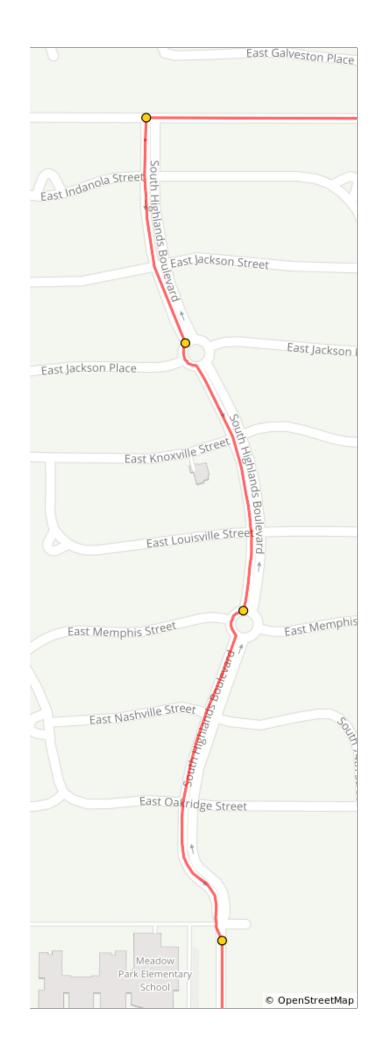

| Dist | Note                                                                 |
|------|----------------------------------------------------------------------|
| 24.2 | Left onto S Highlands Blvd                                           |
| 24.3 | At the traffic circle, continue straight to stay on S Highlands Blvd |
| 24.5 | At the traffic circle, take the 2nd exit                             |
| 24.8 | Continue onto E Quincy PI                                            |