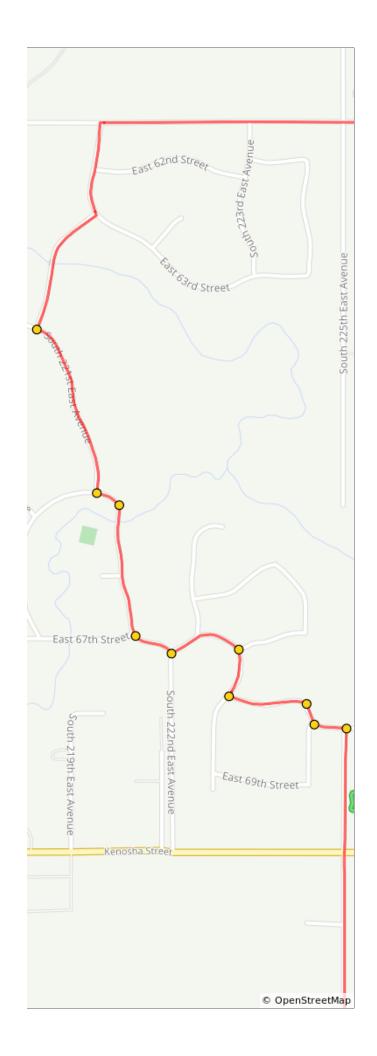

| Dist | Note                               |
|------|------------------------------------|
| 1.0  | Left onto E 81st St S/E Houston St |
| 2.0  | Right onto S 225th E Ave/Evans Rd  |

| Dist | Note                                           |
|------|------------------------------------------------|
| 3.2  | Left onto E68th St                             |
| 3.2  | Right onto S 224th E Ave                       |
| 3.3  | S 224th E Ave turns left and becomes E 68th St |
| 3.4  | Right onto S 223rd E Ave                       |
| 3.4  | Left onto E 67th St                            |
| 3.6  | Right to stay on E 67th St                     |
| 3.6  | Slight right onto S 222nd E Ave                |
| 3.8  | Left onto E 66th St                            |
| 3.8  | Right onto S 221st E Ave                       |
| 4.1  | Right onto Timberbrook Trail                   |