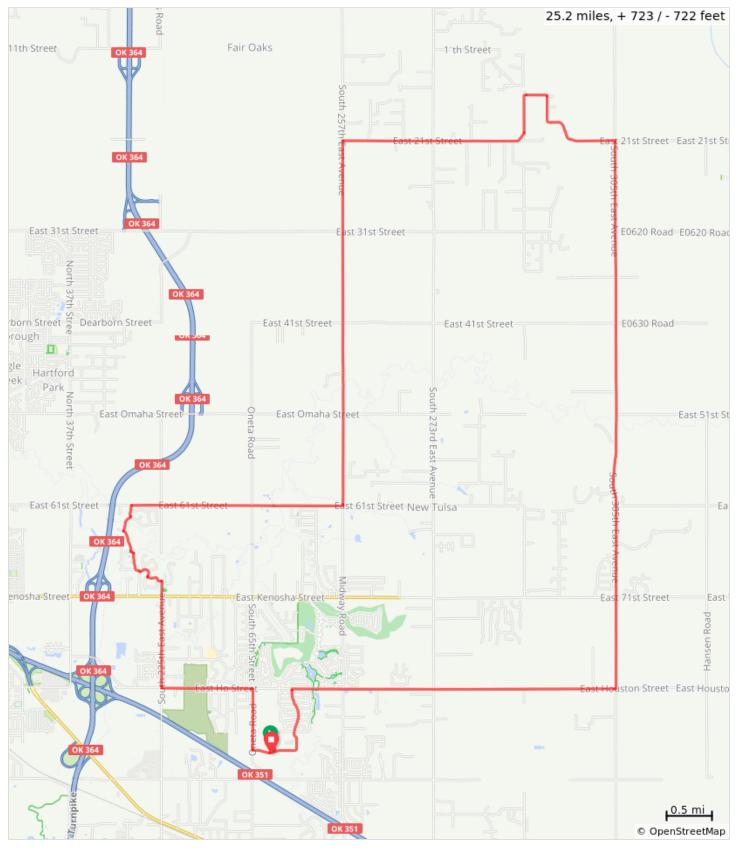

## Oneta Ridge Middle School - 25 mile

## Oneta Ridge Middle School - 25 mile

| Dist | Note                                |
|------|-------------------------------------|
| 0.0  | Start of route                      |
| 0.1  | Left toward E Quincy PI             |
| 0.1  | Right onto E Quincy PI              |
| 0.3  | Right onto S 241st E Ave/S Oneta Rd |

| Dist | Note                               |
|------|------------------------------------|
| 1.0  | Left onto E 81st St S/E Houston St |
| 2.0  | Right onto S 225th E Ave/Evans Rd  |

| Dist | Note                                           |
|------|------------------------------------------------|
| 3.2  | Left onto E68th St                             |
| 3.2  | Right onto S 224th E Ave                       |
| 3.3  | S 224th E Ave turns left and becomes E 68th St |
| 3.4  | Right onto S 223rd E Ave                       |
| 3.4  | Left onto E 67th St                            |
| 3.6  | Right to stay on E 67th St                     |
| 3.6  | Slight right onto S 222nd E Ave                |
| 3.8  | Left onto E 66th St                            |
| 3.8  | Right onto S 221st E Ave                       |
| 4.1  | Right onto Timberbrook Trail                   |

| Dist | Note                             |
|------|----------------------------------|
| 4.3  | Left onto S 221st E Ave          |
| 4.4  | Right onto E 61st St/E Albany St |

| Dist | Note                              |
|------|-----------------------------------|
| 6.7  | Left onto S 257th E Ave/Midway Rd |
| 10.7 | Right onto E 21st St              |

| Dist | Note                                                  |
|------|-------------------------------------------------------|
| 12.6 | Continue straight onto S 289th E<br>Ave/Old Coweta Rd |
| 13.2 | Slight right onto E 21st St                           |
| 13.4 | E 21st St turns right and becomes S 293 E Ave         |

| Dist | Note                                       |
|------|--------------------------------------------|
| 14.6 | Right onto S 305th E Ave/Ben<br>Lumpkin Rd |
| 20.6 | Right onto E 81st St S/E Houston St        |

| Dist | Note                                                                 |
|------|----------------------------------------------------------------------|
| 24.2 | Left onto S Highlands Blvd                                           |
| 24.3 | At the traffic circle, continue straight to stay on S Highlands Blvd |
| 24.5 | At the traffic circle, take the 2nd exit                             |
| 24.8 | Continue onto E Quincy PI                                            |

| Dist | Note         |  |
|------|--------------|--|
| 25.2 | End of route |  |