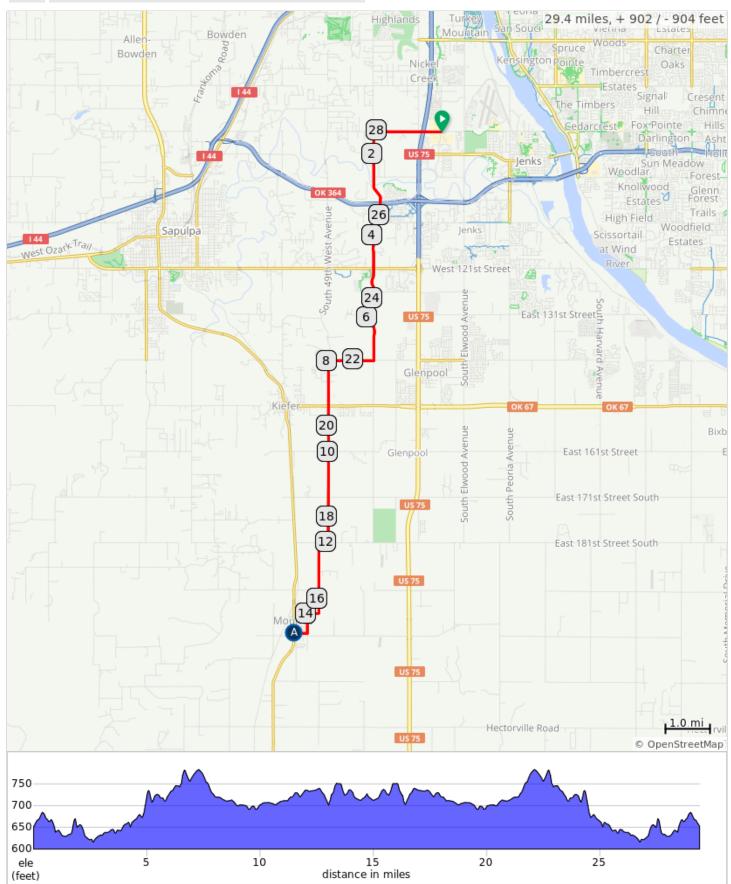

## Jenks to Mounds out & back - 29 mi

| 0.0<br>1.5<br>3.5 | <ul><li>♥</li><li>■</li></ul> | Start of route<br>Left onto S 33rd W<br>Ave             | 1.5<br>2.1 |
|-------------------|-------------------------------|---------------------------------------------------------|------------|
|                   |                               | _                                                       | 2.1        |
| 3.5               |                               |                                                         |            |
|                   |                               | Right onto W 111th<br>St S                              | 0.2        |
| 3.7               |                               | Left onto S 33rd W<br>Ave                               | 2.0        |
| 5.7               |                               | S 33rd W Ave turns<br>right and becomes W<br>131st St S | 0.2        |
| 5.9               |                               | Left onto S 33rd W<br>Ave                               | 1.1        |
| 7.0               |                               | Right onto 141st St                                     | 1.0        |
| 8.0               |                               | Left onto S 49th W<br>Ave                               | 4.0        |
| 12.0              |                               | Right onto W 181st St<br>S                              | 0.2        |
| 12.2              |                               | Left onto S 49th W<br>Ave/N3910 Rd                      | 1.7        |
| 13.8              |                               | Continue onto 15th St                                   | 0.1        |
| 14.0              |                               | Left onto S Russell<br>Ave                              | 0.4        |
| 14.4              |                               | Right onto 9th St                                       | 0.3        |
| 14.7              |                               | C-Store                                                 | 0.3        |
| 15.0              |                               | Left onto S Russell<br>Ave                              | 0.4        |
| 15.4              |                               | Right onto 15th St                                      | 0.5        |
| 15.9              |                               | Continue onto S 49th<br>W Ave/N3910 Rd                  | 1.3        |
| 17.2              |                               | Right onto W 181st St<br>S                              | 0.2        |
| 17.4              |                               | Left onto S 49th W<br>Ave/N3910 Rd                      | 4.0        |
| 21.4              |                               | Right onto W 141st St<br>S                              | 1.0        |
| 22.4              |                               | Left onto S 33rd W<br>Ave                               | 1.1        |
| 23.5              |                               | Right onto W 131st St<br>S                              | 0.2        |
| 23.7              |                               | W 131st St S turns<br>left and becomes S<br>33rd W Ave  | 2.0        |

| Dist | Туре | Note                       | Next |
|------|------|----------------------------|------|
| 25.7 |      | Right onto W 111th<br>St S | 0.2  |
| 25.9 |      | Left onto S 33rd W<br>Ave  | 2.1  |
| 27.9 |      | Right onto W 91st St<br>S  | 1.5  |
| 29.4 |      | End of route               | 0.0  |