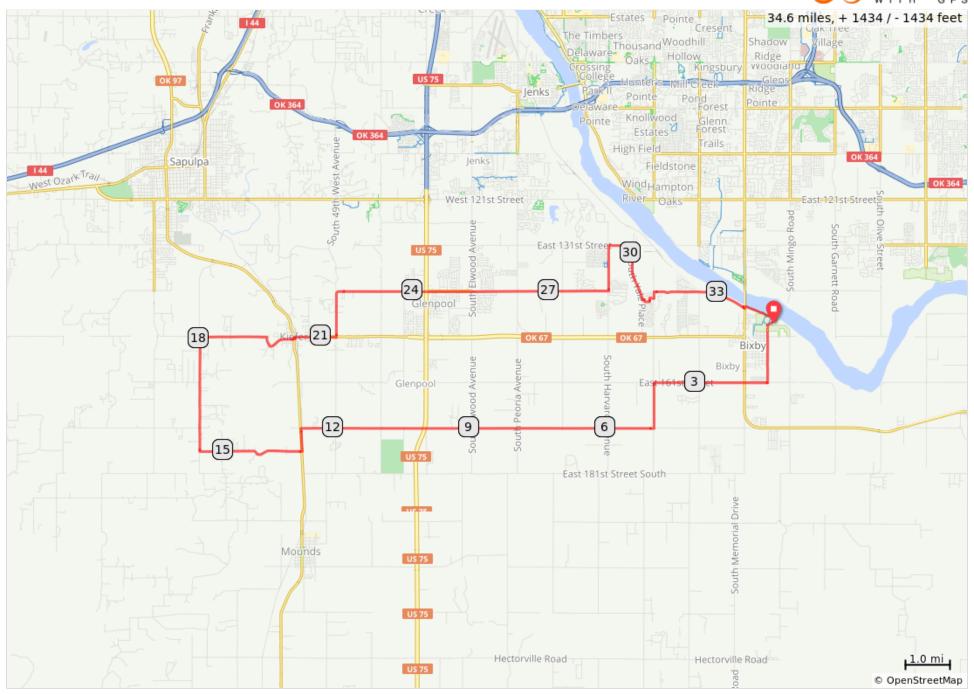

## Bixby to Kiefer & Glenpool - 35 mi

## Bixby to Kiefer & Glenpool - 35 mi

| Dist | Note                                                               | Next |
|------|--------------------------------------------------------------------|------|
| 0.0  | Start of route                                                     | 0.1  |
| 0.1  | At the traffic circle, continue straight to stay on N Riverview Dr | 1.3  |
| 1.4  | Right onto E 161st St                                              | 2.5  |
| 3.9  | Left onto S 49th E Ave/S Yale Ave                                  | 1.0  |
| 4.9  | Right onto East 171st St S                                         | 4.0  |
| 9.0  | Continue onto W 171st St S/W 171th St                              | 3.8  |
| 12.7 | Left onto US-75 ALT S                                              | 0.5  |
| 13.2 | Right onto W 176th St S                                            | 2.3  |
| 15.5 | Right onto S 97th W Ave                                            | 2.5  |
| 18.1 | Right onto W 151st St S                                            | 1.5  |
| 19.5 | Right to stay on W 151st St S                                      | 0.4  |
| 19.9 | Continue onto Ohio Ave                                             | 0.4  |
| 20.4 | Left onto A St                                                     | 0.0  |
| 20.4 | Right onto OK-67 E/Indiana Ave                                     | 0.0  |
| 20.4 | C-Store                                                            | 0.9  |
| 21.3 | Left onto S 49th W Ave                                             | 1.0  |
| 22.3 | Right onto W 141st St S                                            | 2.1  |
| 24.4 | QuikTrip                                                           | 0.9  |
| 25.3 | C-Store                                                            | 3.0  |
| 28.3 | Left onto S 33rd E Ave/S Harvard<br>Ave                            | 1.0  |
| 29.3 | Right onto East 131st St S                                         | 0.5  |
| 29.8 | Right onto Kimberly Clark Pl                                       | 1.2  |
| 31.1 | Left onto East 142nd PI S                                          | 0.0  |
| 31.1 | Right onto S Toledo Ave                                            | 0.0  |
| 31.2 | S Toledo Ave turns left and becomes E 143rd PI S                   | 0.1  |
| 31.3 | E 143rd PI S turns left and<br>becomes S Vandalia Ave              | 0.1  |
| 31.3 | Right onto East 142nd PI S                                         | 0.1  |
| 31.4 | Left onto E 121th St/S 49th E<br>Ave/S Yale Ave                    | 0.1  |
| 31.6 | Right onto East 141st St S                                         | 2.1  |
| 33.7 | Left toward Riverwalk Trail                                        | 0.0  |
| 33.7 | Left onto Riverwalk Trail                                          | 0.8  |
| 34.5 | Continue onto N Riverview Dr                                       | 0.1  |
| 34.6 | End of route                                                       | 0.0  |