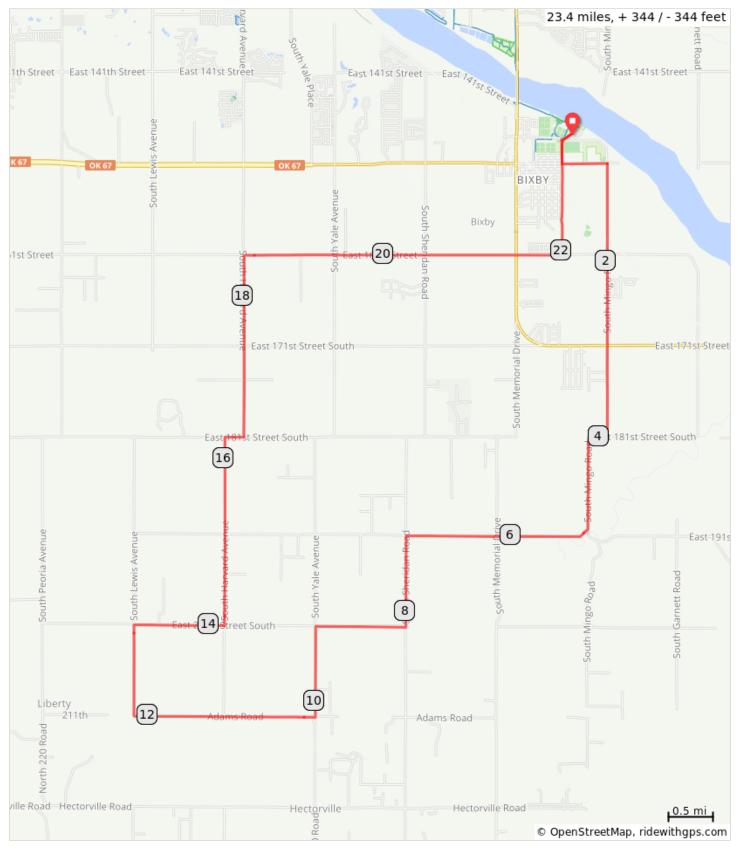

## Bixby to Liberty - 23 mi

## Bixby to Liberty - 23 mi

| Dist | Note                                                                            |
|------|---------------------------------------------------------------------------------|
| 0.0  | Start of route                                                                  |
| 0.1  | At the traffic circle, continue straight to stay on N Riverview Dr              |
| 0.4  | Left onto E 151st St S                                                          |
| 0.9  | Right onto S Mingo Rd                                                           |
| 5.1  | Right onto E 191st St S                                                         |
| 7.2  | Left onto S 65th E Ave/S Sheridan Rd                                            |
| 8.2  | Right onto E 201st St S                                                         |
| 9.2  | Left onto S 49th E Ave/S Yale Ave                                               |
| 10.2 | Right onto E 211th St S/Adams<br>Rd/E0800 Rd                                    |
| 12.2 | E 211th St S/Adams Rd/E0800 Rd turns right and becomes S 24th E Ave/S Lewis Ave |
| 13.2 | Right onto E 201st St                                                           |
| 13.9 | Liberty Store                                                                   |
| 14.2 | Left onto S 33rd E Ave/S Harvard Ave                                            |
| 16.2 | Right onto E 181st St S                                                         |
| 16.5 | Left onto S Harvard Ave                                                         |
| 18.5 | Right onto E 161st St                                                           |
| 22.0 | Left onto S Riverview Dr                                                        |
| 23.2 | At the traffic circle, continue straight onto N Riverview Dr                    |
| 23.4 | End of route                                                                    |