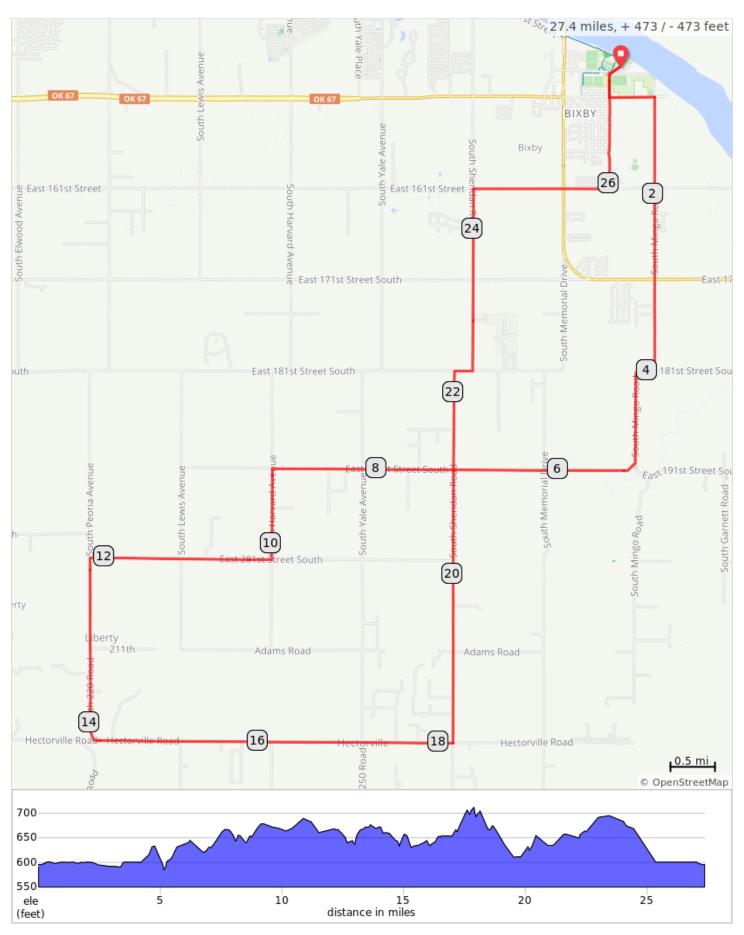

## Bixby to Hectorville - 27 mi (B)

## Bixby to Hectorville - 27 mi (B)

| Dist | Note                                                                            |
|------|---------------------------------------------------------------------------------|
| 0.0  | Start of route                                                                  |
| 0.1  | At the traffic circle, continue straight to stay on N Riverview Dr              |
| 0.4  | Left onto E 151st St S                                                          |
| 0.9  | Right onto S Mingo Rd                                                           |
| 5.1  | Right onto E 191st St S                                                         |
| 9.2  | Left onto S 33rd E Ave/S Harvard Ave                                            |
| 10.2 | Right onto E 201st St S                                                         |
| 12.2 | Left onto S Peoria Ave                                                          |
| 14.1 | Keep left to continue on S Peoria                                               |
| 14.2 | S Peoria turns slightly left and<br>becomes 221st St/E0810<br>Rd/Hectorville Rd |
| 17.1 | C-Store                                                                         |
| 18.1 | Left onto N3990 Rd/Sheridan Rd                                                  |
| 22.2 | Right onto E 181st St S                                                         |
| 22.4 | Left onto Sheridan Rd                                                           |
| 24.4 | Right onto E 161st St                                                           |
| 25.9 | Left onto S Riverview Dr                                                        |
| 27.2 | At the traffic circle, continue straight onto N Riverview Dr                    |
| 27.4 | Left onto E 146th St S                                                          |
| 27.4 | End of route                                                                    |