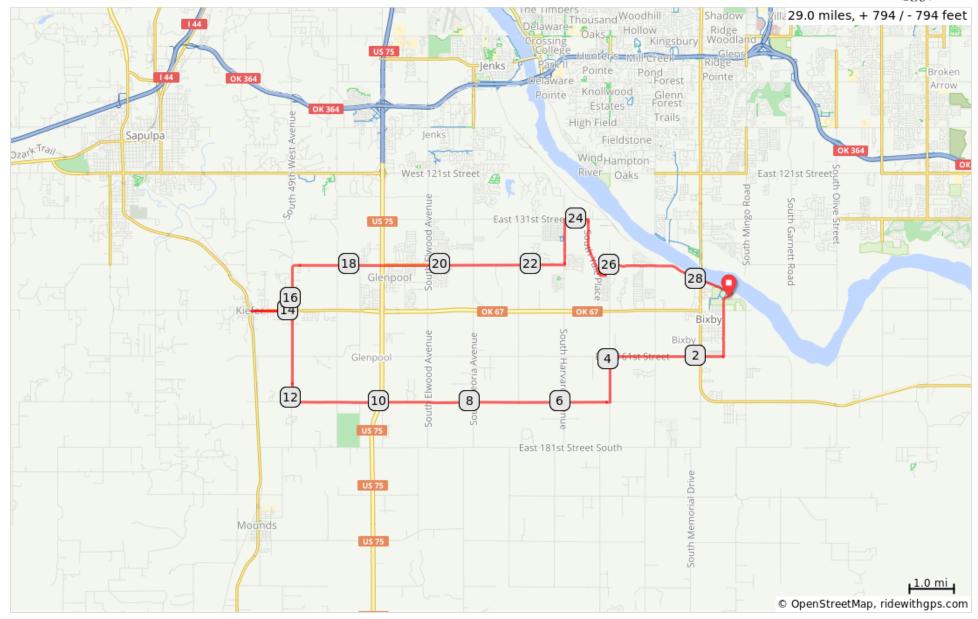

## Bixby to Kiefer & Glenpool - 29 mi

## Bixby to Kiefer & Glenpool - 29 mi

| Dist | Note                                                               |
|------|--------------------------------------------------------------------|
| 0.0  | Start of route                                                     |
| 0.1  | At the traffic circle, continue straight to stay on N Riverview Dr |
| 1.4  | Right onto E 161st St                                              |
| 3.9  | Left onto S 49th E Ave/S Yale Ave                                  |
| 4.9  | Right onto East 171st St S                                         |
| 11.9 | Right onto South 49th West<br>Avenue                               |
| 13.9 | Left onto 151st Street South, OK 67                                |
| 15.7 | Left                                                               |
| 16.7 | Right onto W 141st St S                                            |
| 18.8 | QuikTrip                                                           |
| 19.7 | C-Store                                                            |
| 22.7 | Left onto S 33rd E Ave/S Harvard Ave                               |
| 23.7 | Right onto East 131st St S                                         |
| 24.2 | Right onto Kimberly Clark PI                                       |
| 25.5 | Left onto East 142nd PI S                                          |
| 25.5 | Right onto S Toledo Ave                                            |
| 25.6 | S Toledo Ave turns left and becomes E 143rd PI S                   |
| 25.7 | E 143rd PI S turns left and becomes S Vandalia Ave                 |
| 25.7 | Right onto East 142nd PI S                                         |
| 25.8 | Left onto E 121th St/S 49th E<br>Ave/S Yale Ave                    |
| 26.0 | Right onto East 141st St S                                         |
| 28.1 | Left toward Riverwalk Trail                                        |
| 28.1 | Left onto Riverwalk Trail                                          |
| 28.9 | Continue onto N Riverview Dr                                       |
| 29.0 | End of route                                                       |
|      |                                                                    |