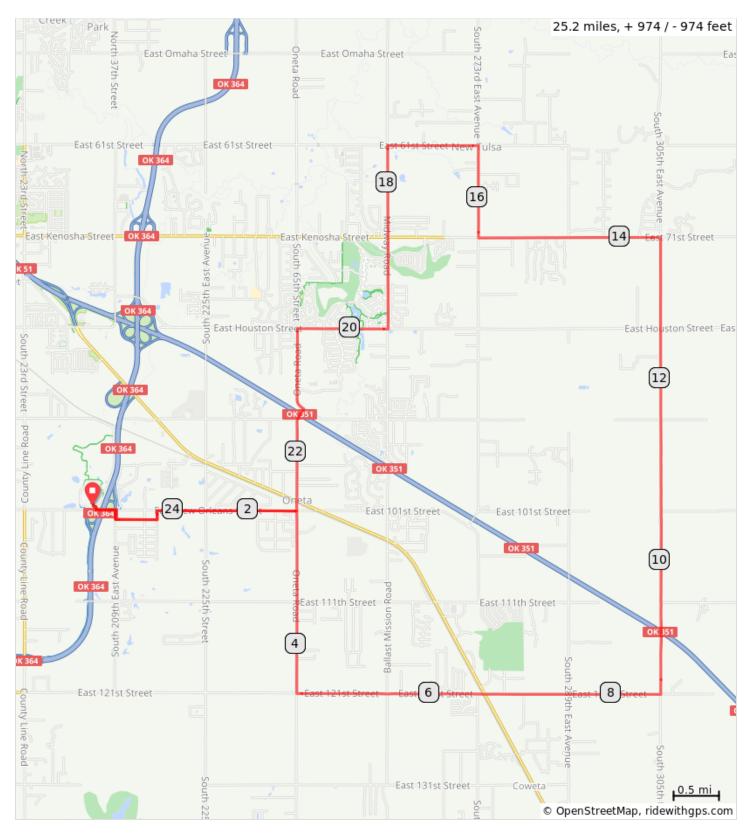

## NSU BA 25 mile loop

Loop from NEOSU campus in Broken Arrow.

## NSU BA 25 mile loop

| Dist         | Note                                                                                                        |
|--------------|-------------------------------------------------------------------------------------------------------------|
| 0.0          | Start of route                                                                                              |
| 0.1          | Right toward E 101st St/New<br>Orleans St                                                                   |
| 0.1          | Right toward E 101st St/New<br>Orleans St                                                                   |
| 0.1          | Left onto E 101st St/New Orleans<br>St                                                                      |
| 0.3          | Right onto S 209th E Ave                                                                                    |
| 0.4          | Left onto E 102nd St S                                                                                      |
| 0.9          | Left onto Whispering Hill                                                                                   |
| 1.0          | Right onto E 101st St                                                                                       |
| 2.5          | Right onto S 241st E Ave/S Oneta Rd                                                                         |
| 4.5          | Left onto East 121st St S                                                                                   |
| 8.5          | Left onto S 305th E Ave/Ben<br>Lumpkin Rd                                                                   |
| 13.6         | Left onto East 71st St S                                                                                    |
| 15.6         | Right onto S 273rd E Ave/Oak<br>Grove Rd                                                                    |
| 16.6         | Left onto E 61st St S                                                                                       |
| 17.6         | Left onto S 257th E Ave/Midway<br>Rd                                                                        |
| 18.5         | Peep's Foods                                                                                                |
| 19.6         | Right onto E 81st St S/E Houston<br>St                                                                      |
| 20.6         | Left onto S 241st E Ave/S Oneta Rd                                                                          |
| 21.5         | Right to stay on S 241st E Ave/S<br>Oneta Rd                                                                |
| 22.5         | Kum & Go                                                                                                    |
| 22.6         |                                                                                                             |
| 24.2         | Right onto E 101st St                                                                                       |
| 24.2         | Right onto E 101st St  Left onto Whispering Hill                                                            |
| 24.2         |                                                                                                             |
|              | Left onto Whispering Hill                                                                                   |
| 24.3         | Left onto Whispering Hill Right onto E 102nd St S                                                           |
| 24.3<br>24.7 | Left onto Whispering Hill Right onto E 102nd St S Right onto S 209th E Ave Left onto E 101st St/New Orleans |