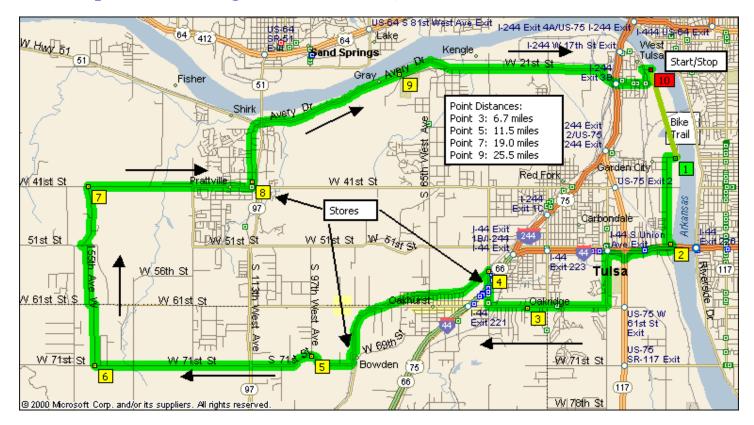

## West Tulsa from Ampitheater From: Ampitheater Parking Lot To: West Tulsa, Bowden Distance: 30 miles

This ride starts and ends at the Ampitheater Parking Lot on the west bank of the Arkansas river in Tulsa. The route is generally hilly. Some of the highlights of the route include Avery Drive, Coyote Trail and a bicycle path that runs from 21st Street to the soccer complex. During certain times of year, bald eagles can be spotted in the trees and over the river on Avery Drive.

## West Tulsa from Ampitheater From: Ampitheater Parking Lot To: West Tulsa, Bowden Distance: 30 miles

| Distance | Instruction                                                                             |
|----------|-----------------------------------------------------------------------------------------|
| 0.0      | 10 Depart Ampitheater Parking Lot (South) on Bike Trail for 1.5 mi                      |
| 1.5      | 1 From PSO Soccer Complex turn LEFT (South) on Elwood St for 1.6 mi                     |
| 3.1      | 2 Turn LEFT (East) onto W 51st St. Follow access road under highway and West for 1.3 mi |
| 4.3      | Turn LEFT (South) onto S Union Ave for 0.9 mi                                           |
| 5.2      | Turn RIGHT (West) onto W 61st St for 2.1 mi                                             |
| 7.3      | Turn RIGHT (North) onto S 49th West Ave for 0.6 mi                                      |
| 7.9      | 4 Turn LEFT (South-West) onto Southwest Blvd [Old Sapulpa Rd] for 2.3 mi                |
| 10.2     | Turn RIGHT (West) onto 71st St for 4.7 mi                                               |
| 14.9     | 6 Turn RIGHT (North) onto S 155th West Ave for 1.0 mi                                   |
| 15.9     | Turn LEFT (West) onto W 61st St for 142 yds                                             |
| 15.9     | Turn RIGHT (North) onto 155th Ave W for 1.0 mi                                          |
| 16.9     | Turn LEFT (West) onto 51st St for 174 yds                                               |
| 18.0     | Turn RIGHT (East) onto 157th St [Coyote Trl] for 1.0 mi                                 |
| 19.0     | 7 Turn RIGHT (East) onto W 41st St for 2.8 mi                                           |
| 21.8     | 8 Turn LEFT (North) onto S 113th West Ave for 1.1 mi                                    |
| 22.9     | Bear Right (East) onto Avery Dr for 2.4 mi                                              |
| 25.3     | Bear LEFT (East) onto W 21st St for 2.6 mi                                              |
| 27.9     | Turn RIGHT (South) onto S Waco Ave for 0.4 mi                                           |
| 28.3     | Bear RIGHT (East) onto Local road(s) for 0.1 mi                                         |
| 28.4     | Continue (East) on W 23rd St for 0.4 mi                                                 |
| 28.8     | Turn LEFT (North) onto S Jackson Ave for 0.4 mi                                         |
| 29.2     | 10 Arrive Ampitheater Parking Lot                                                       |