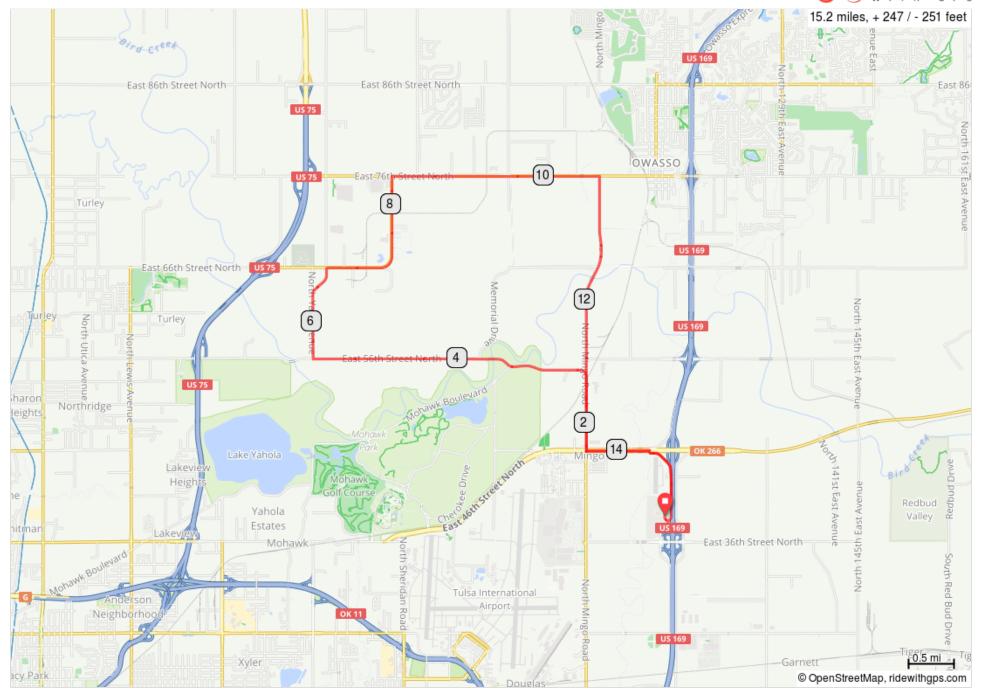

## ODOT - 15.2 mile

## ODOT - 15.2 mile

| Dist | Note                           | Next |
|------|--------------------------------|------|
| 0.0  | Start of route                 | 1.0  |
| 1.0  | L onto E 46th St N             | 0.7  |
| 1.7  | R onto N 97th E Ave/N Mingo Rd | 8.0  |
| 2.5  | Slight L onto Mohawk Blvd      | 1.2  |
| 3.8  | Continue onto E 56th St N      | 1.8  |
| 5.6  | R onto N Yale Ave              | 0.7  |
| 6.3  | Slight R onto Laufen Dr        | 0.3  |
| 6.7  | R onto E 66th St N             | 0.6  |
| 7.3  | Continue onto N Lakewood Ave   | 1.0  |
| 8.3  | R onto E 76th St N             | 2.3  |
| 10.6 | R onto N 97th E Ave/N Mingo Rd | 3.1  |
| 13.6 | L onto E 46th St N             | 0.7  |
| 14.3 | R onto Mingo Valley Accs Rd    | 0.7  |
| 15.0 | L into ODOT parking lot        | 0.2  |
| 15.2 | End of route                   | 0.0  |